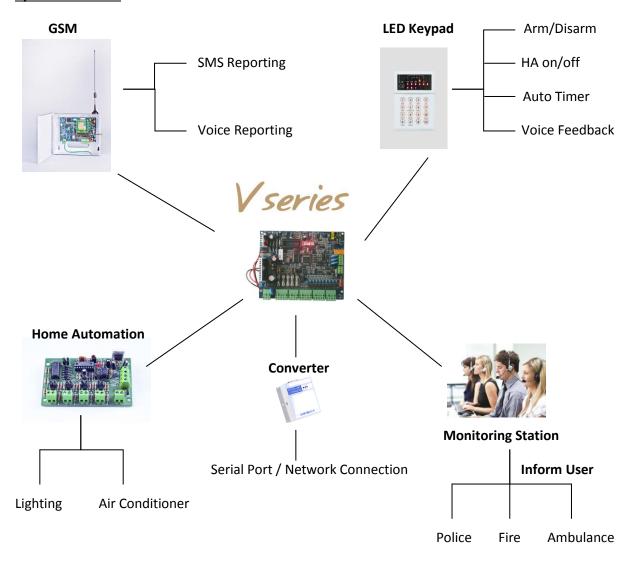

Bluguard V9 offers the intelligent 9 zones system to protect your family, apartment or office at a competitive cost. It comprises **voice feedback** and call in/ out users via the conventional phone line as the primary line and optional GSM line as the backup line.

With V series, there are no more confusing beeps, buzzes and multiple tones to remember. The innovative voice notification will report on the status of each zone. For instance, when you disarm the main gate which has been preset as Zone 1, the speaker of the control panel will announce "Zone 1 disarm."

### **Product Features**

- 8 fully programmable onboard zones
- 1 special onboard zone:
  - Panic button
  - Remote or keyswitch arm/disarm function with siren/strobe light indication
- 8 user codes + 1 Duress code + 1 Installer code
- Auto arm/disarm timers

Permitting the arm/disarm function at the pre-set time

Telephony backup with GSM

The system acts as a backup to SMS or call all pre-set numbers and report on your home's status

• CMS reporting (Contact ID)

Provide the connection to control monitoring station at ease

- Personal reporting with voice feedback
- Double call feature to bypass fax/answering machine during call in
- Auto ON HA points for zone alarm triggered
- Adjustable zone response for sensitivity
- Zone trip count feature to prevent false alarm
- Keypad lock feature to prevent password guessing

- Support up to 4 Keypads, 2HA modules (8 HA points) and 1 GSM module
- External watchdog
- 485 communication bus

## **Compatible Accessories**

- 9-zone LED Keypad
- HA 06 Home Automation Module (1-way switch)
- HA 07 Home Automation Module (2-way switch c/w IR learning)
- GSM-200 GSM module (9-zone)
- Unsupervised Wireless Module
- Supervised Wireless Module

## **System Overview**